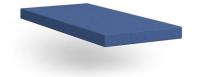

**Mattress** For Behavioral Health

A resilient mattress designed to enhance patient safety and with extra emphasis on comfort in Behavioral Health environment: with 5 distinct pressure reduction zones and inverted welded seams.

SF36805 Mattress W 80 D 36 H 5

SF36805-PW Mattress, built-in pillow W 80 D 36 H 5

SF54805 Mattress W 80 D 54 H 5

W 80 D 54 H 5

Mattress, built-in pillow

FEATURES -

OPTIONS -

- · Seams designed to resist bed bugs and contaminants
- $\cdot\,$  5 distinct pressure reduction zones to increase patient comfort
- $\cdot\,$  Available with or without built-in pillow