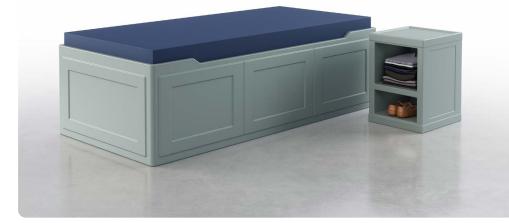

**Mattress** For Behavioral Health

A resilient mattress designed to enhance patient safety and with extra emphasis on comfort in Behavioral Health environment: with 5 distinct pressure reduction zones and inverted welded seams.

SF36805 Mattress W 80 D 36 H 5

SF36805-PW Mattress, built-in pillow W 80 D 36 H 5

SF54805 Mattress W 80 D 54 H 5

W 80 D 54 H 5

Mattress, built-in pillow

FEATURES -

OPTIONS -

- · Seams designed to resist bed bugs and contaminants
- $\cdot\,$  5 distinct pressure reduction zones to increase patient comfort
- $\cdot\,$  Available with or without built-in pillow

- · Cooling technology helps dissipate heat
- $\cdot\,$  Air flow through zoned channels improves air circulation

Stance BEHAVIORAL HEAI

45 Goodrich Drive, Kitchener ON, N2C 0B8

T +1 877 395 2623 F +1 877 395 6270 E sales@stancehealthcare.com stancehealthcare.com